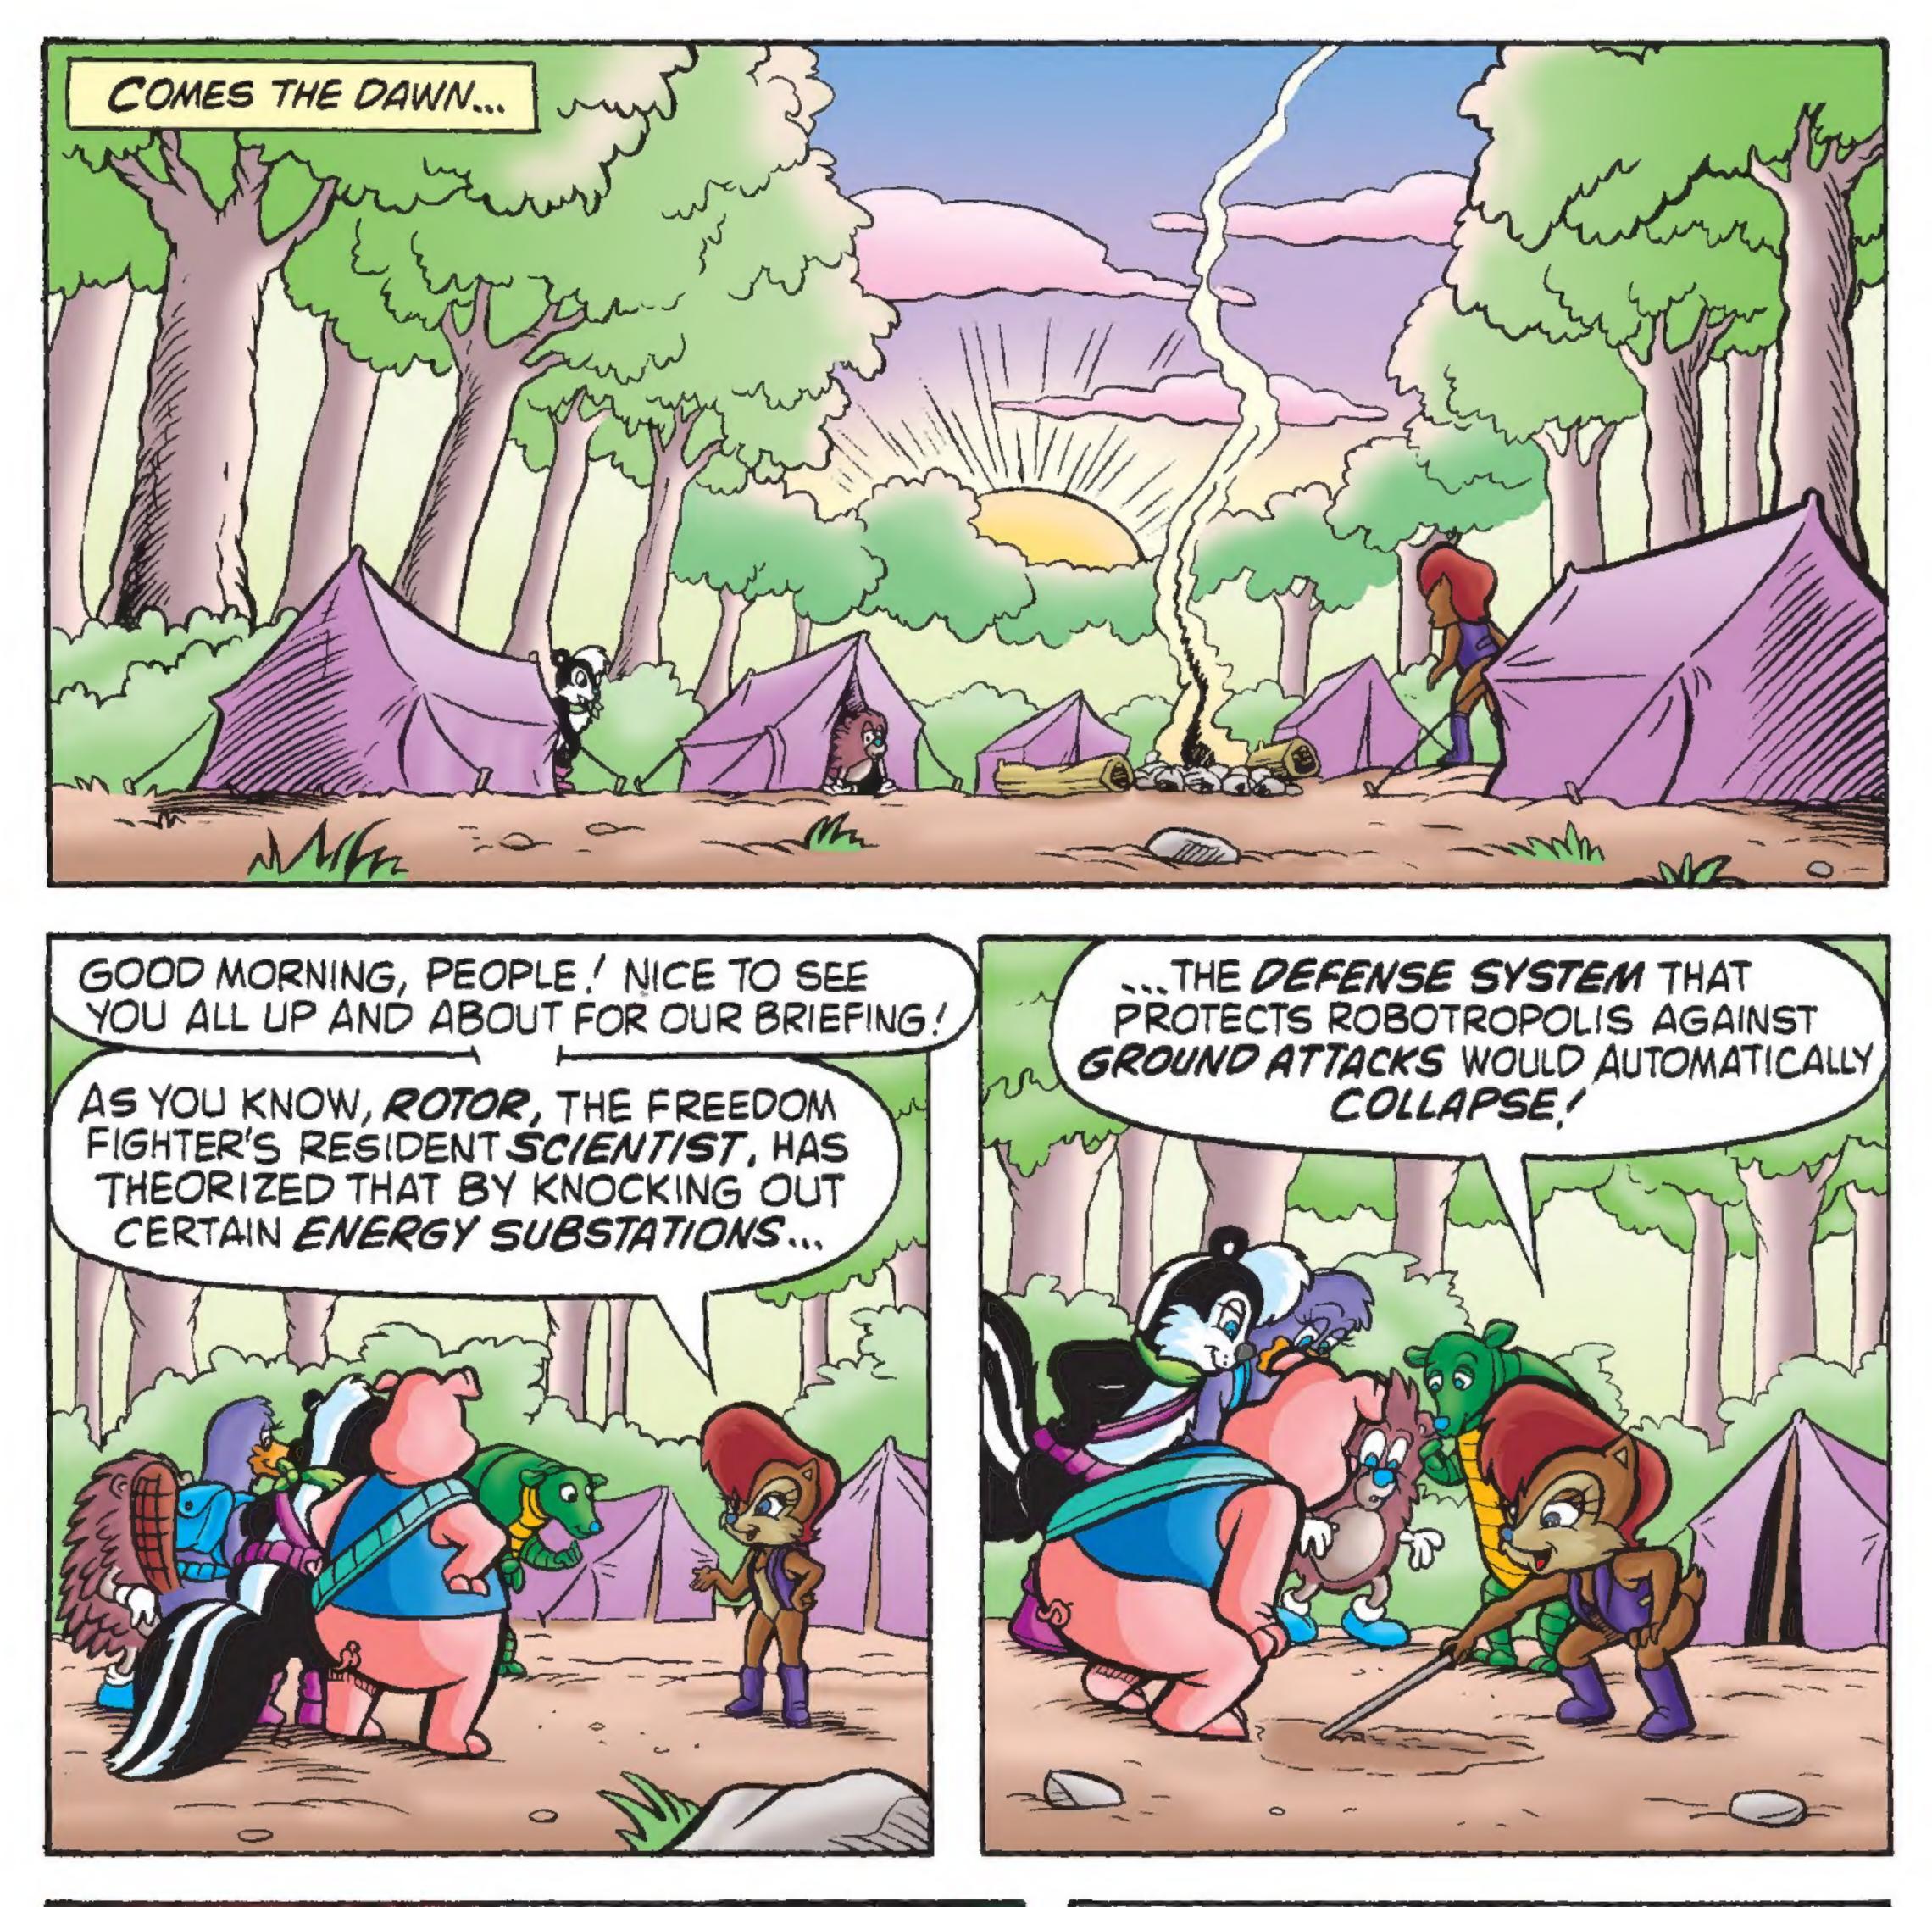

Among the greatest of the Freedom Fighters is **Sonic The Hedgehog**, the swiftest of them all, assisted by his loyal

friend Tails. Rotor serves as the group's inventor and chief engineer. Antoine is renowned for his military skills. Bunnie Rabbot makes great use of her robotic limbs. Led by the courageous and resourceful Princess Sally, they form the spearhead of the Rebel Alliance. As Robotnik's forces grow in size and

As Robotnik's forces grow in size and strength, Princess Sally knows the Freedom Fighters must do the same. And so, she begins to recruit the next generation

of Freedom Fighters....